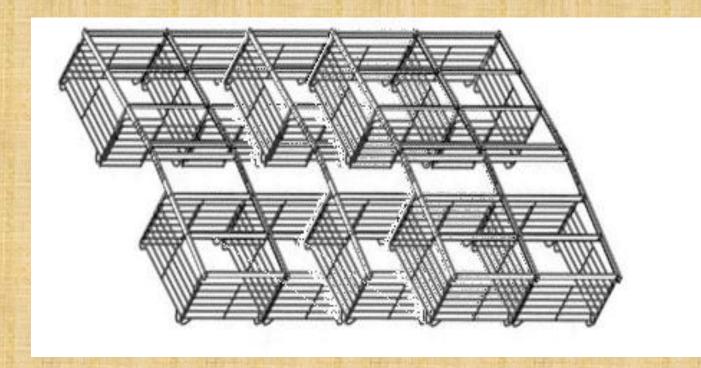

والوحده الواحده يطلق عليها مذود خيل وايضا المبني بما به من عشر وحدات يطلق عليه مذود خيل وليس هذا فقط كدليل ولكن اقدم دليل اثري من اثار مذاود سليمان التي كان بالفعل المذود (كمبني) يضم اكثر من مذود

وموقع اخر قرب مجدل

Fig. 10 Solomon's Stables

Solomon's Stables (fig. 10): When the site of Megiddo was excavated in the 1930's archaeologists found structures they identified as stables built to house some of Solomon's chariot force. The buildings were divided by pillars into aisles. The excavators assumed that horses had been quartered in the outer two rows.

فبالفعل وجد انه كل مذود مقسم الي صفين كل منها يسع عدة خيول فبالفعل يسع تقريبا عشر مذاود للخيول

ورغم تقديم ادله علي ما قلت ولكن هناك رائي اخر انه تعداد في بداية ملك سليمان وهو 4000 الذي كتب في 2 اخبار والثاني في اخر ملك سليمان وهو 40000 وهو الذي ذكر في سفر الملوك الاول ولكن انا مقتنع بما قدمت سابقا