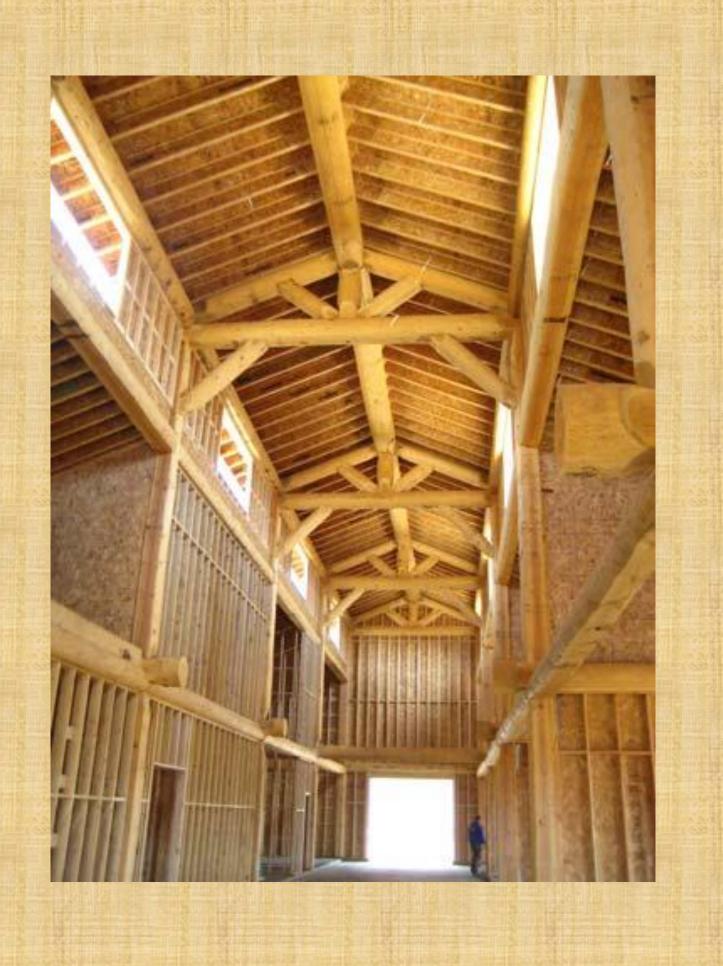

والوحده الواحده يطلق عليها مذود خيل وايضا المبني بما به من عشر وحدات يطلق عليه مذود خيل وليس هذا فقط كدليل ولكن اقدم دليل اثري من اثار مذاود سليمان التي كان بالفعل المذود (كمبني) يضم اكثر من مذود

وموقع اخر قرب مجدل

Fig. 10 Solomon's Stables

Solomon's Stables (fig. 10): When the site of Megiddo was excavated in the 1930's archaeologists found structures they identified as stables built to house some of Solomon's chariot force. The buildings were divided by pillars into aisles. The excavators assumed that horses had been quartered in the outer two rows.

فبالفعل وجد انه كل مذود مقسم الي صفين كل منها يسع عدة خيول فبالفعل يسع تقريبا عشر مذاود للخيول

ورغم تقديم ادله علي ما قلت ولكن هناك رائي اخر انه تعداد في بداية ملك سليمان وهو 4000 الذي كتب في 2 اخبار والثاني في اخر ملك سليمان وهو 40000 وهو الذي ذكر في سفر الملوك الاول ولكن انا مقتنع بما قدمت سابقا