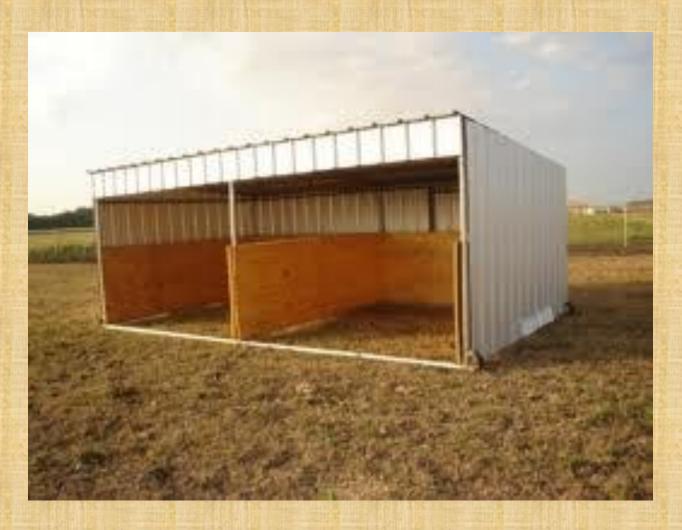

From H717 (in the sense of feeding); a herding place for an animal: - stall.

مكان لرعاية الخيول اسطبل

بالفعل المذود يسع عشرة خيول

ويجب ان نفهم تركيب المذود

مذود الخيل لابد ان يكون مفتوح من المقدمه فالحصان لا يتحمل ان يكون موجود في مكان مغلق من الاربع اضلاع ولكن ثلاث اضلاع فقط

وفي الصيف يكون مناسب لو مذود فردي او زوجي

ولهذا لن تجد مزود باربع اضلاع في اي مكان

وكما قلت مناسب لفترة الصيف ولكن في الشتاء نحتاج لتدفئة الخيل او وضعها في مذود مقفول وهو عبارة عن عدة مذاود مفتوحه في مبني مقفول

ولكن منطقة اورشليم بارده شتاء فيكون تركيب المذود هو ان تصنع عشر مذاود خمسه من كل اتجاه في مبني واحد بحيث يكون كلهم مغلقين من ثلاث جوانب ومفتوحين من الامام مما يكون مناسب للحصان ولكن في نفس الوقت المبني كله مغلق فيحمي العشر خيول التي في داخله من برد الشتاء

والوحده الواحده يطلق عليها مذود خيل وايضا المبني بما به من عشر وحدات يطلق عليه مذود خيل وليس هذا فقط كدليل ولكن اقدم دليل اثري من اثار مذاود سليمان التي كان بالفعل المذود (كمبني) يضم اكثر من مذود

وموقع اخر قرب مجدل