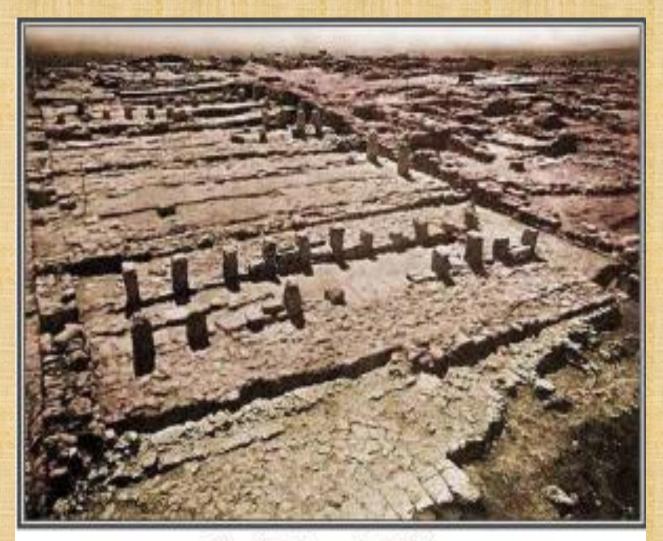

والوحده الواحده يطلق عليها مذود خيل وايضا المبني بما به من عشر وحدات يطلق عليه مذود خيل وليس هذا فقط كدليل ولكن اقدم دليل اثري من اثار مذاود سليمان التي كان بالفعل المذود (كمبني) يضم اكثر من مذود

وموقع اخر قرب مجدل

Fig. 10 Solomon's Stables

Solomon's Stables (fig. 10): When the site of Megiddo was excavated in the 1930's archaeologists found structures they identified as stables built to house some of Solomon's chariot force. The buildings were divided by pillars into aisles. The excavators assumed that horses had been quartered in the outer two rows.

فبالفعل وجد انه كل مذود مقسم الي صفين كل منها يسع عدة خيول فبالفعل يسع تقريبا عشر مذاود للخيول

ورغم تقديم ادله علي ما قلت ولكن هناك رائي اخر انه تعداد في بداية ملك سليمان وهو 4000 الذي كتب في 2 اخبار والثاني في اخر ملك سليمان وهو 40000 وهو الذي ذكر في سفر الملوك الاول ولكن انا مقتنع بما قدمت سابقا