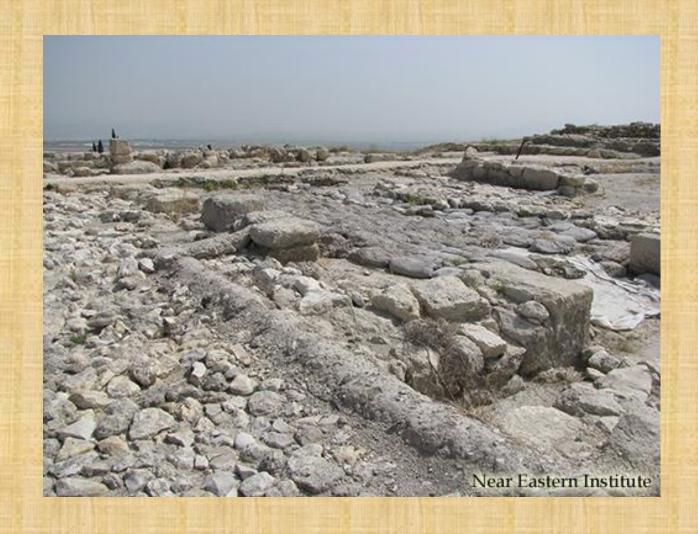

والوحده الواحده يطلق عليها مذود خيل وايضا المبني بما به من عشر وحدات يطلق عليه مذود خيل وليس هذا فقط كدليل ولكن اقدم دليل اثري من اثار مذاود سليمان التي كان بالفعل المذود (كمبني) يضم اكثر من مذود

وموقع اخر قرب مجدل

Fig. 10 Solomon's Stables

Solomon's Stables (fig. 10): When the site of Megiddo was excavated in the 1930's archaeologists found structures they identified as stables built to house some of Solomon's chariot force. The buildings were divided by pillars into aisles. The excavators assumed that horses had been quartered in the outer two rows.

فبالفعل وجد انه كل مذود مقسم الي صفين كل منها يسع عدة خيول فبالفعل يسع تقريبا عشر مذاود للخيول

ورغم تقديم ادله علي ما قلت ولكن هناك رائي اخر انه تعداد في بداية ملك سليمان وهو 4000 الذي كتب في 2 اخبار والثاني في اخر ملك سليمان وهو 40000 وهو الذي ذكر في سفر الملوك الاول ولكن انا مقتنع بما قدمت سابقا